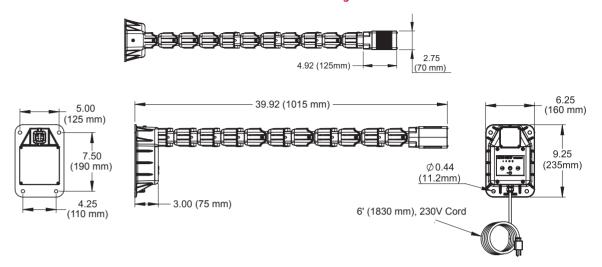

## Rite-Lite Flex Neck LED Dock Light

- » Incorporates an aluminum cast, impact-resistant, no-glass head, and six CREE LED's that consume just 18 watts of energy while outputting 950 lumens.
- » Rated for 175,200 hours (20 years) of service life, which includes LED's, driver and all electrical components.
- » IP45 Rated

## Flex Neck Arm Design

» The multiarticulating arm made from molded nylon, allows for multiple bend points and can be easily modified in the field to address unique configuration requirements, or obstructions that may be encountered at the dock opening.