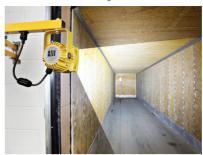

### Rite-Lite HD-LED Dock Light

- » 15 watts
- » Minimum life of 50,000 hours at 70% lumen maintenance
- » Always cool-to-the-touch
- » 5 high intensity LED emitters help project light throughout the entire trailer
- » Optional flexible spring arm design available