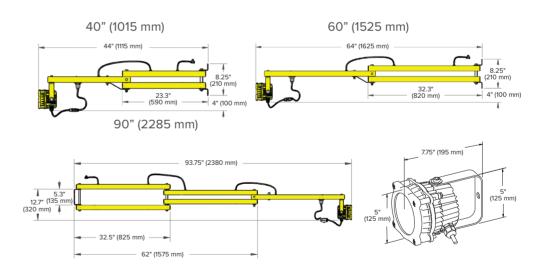

### Rite-Lite HD-LED Dock Light

- » 15 watts
- » Minimum life of 50,000 hours at 70% lumen maintenance
- » Always cool-to-the-touch
- » 5 high intensity LED emitters help project light throughout the entire trailer
- » Optional flexible spring arm design available