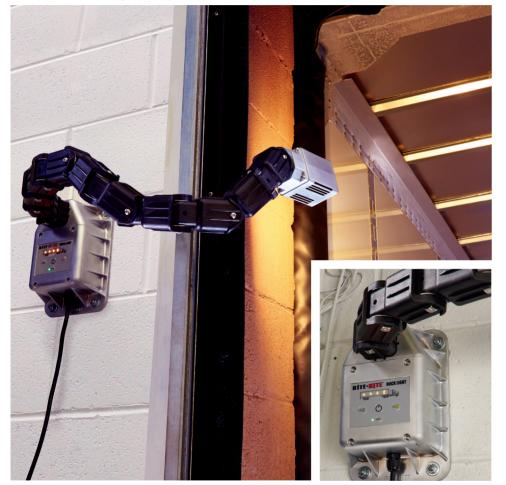

## Rite-Lite Flex Neck LED Dock Light

- » Incorporates an aluminum cast, impact-resistant, no-glass head, and six CREE LED's that consume just 18 watts of energy while outputting 950 lumens.
- » Rated for 175,200 hours (20 years) of service life, which includes LED's, driver and all electrical components.
- » IP45 Rated

## Flex Neck Arm Design

» The multiarticulating arm made from molded nylon, allows for multiple bend points and can be easily modified in the field to address unique configuration requirements, or obstructions that may be encountered at the dock opening.

## Manual Light Control

» Four different settings with visual indicators to clearly identify the current level of lighting allowing users to select the desired level of light output.

## Motion Sensing Technology

» Optional feature that senses when a forklift or person is leaving a trailer and automatically dims the light to 25% output, restoring to full power after a few seconds.